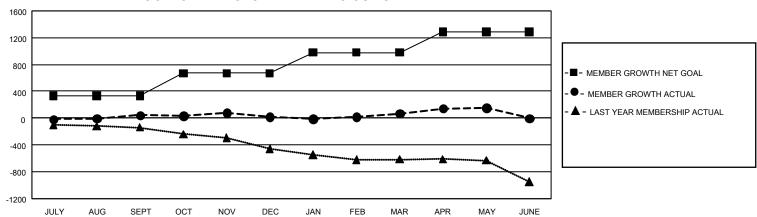

## GMT Constitutional Area 1, Group C

REPORT DOES NOT INCLUDE CLUBS IN UNDISTRICTED AREAS.

| Clubs                 |               |           |               | Members               |                           |                         |                                              |
|-----------------------|---------------|-----------|---------------|-----------------------|---------------------------|-------------------------|----------------------------------------------|
| RESULTS FOR 2021-2022 |               |           |               | RESULTS FOR 2021-2022 |                           |                         |                                              |
| QUARTER               | NEW CLUB GOAL | NEW CLUBS | DROPPED CLUBS | QUARTER M             | IEMBER GROWTH NET<br>GOAL | MEMBER GROWTH<br>ACTUAL | DROPPED MEMBERS ACTUAL (including transfers) |
| JULY/AUG/SEPT         | 3             | 0         | 4             | JULY/AUG/SEP          | T 330                     | 481                     | 393                                          |
| OCT/NOV/DEC           | 21            | 1         | 4             | OCT/NOV/DEC           | 338                       | 509                     | 493                                          |
| JAN/FEB/MAR           | 18            | 0         | 1             | JAN/FEB/MAR           | 313                       | 491                     | 414                                          |
| APR/MAY/JUNE          | 24            | 1         | 0             | APR/MAY/JUNE          | 308                       | 346                     | 244                                          |

## GOALS AND ACTUAL MEMBERS CUMULATIVE

| DROPPED CLUBS: 9 |       | 422 CLUBS OF 641 ADDED 1<br>OR MORE NEW MEMBERS | GENDER DISTRIBUTION                 |                 |  |
|------------------|-------|-------------------------------------------------|-------------------------------------|-----------------|--|
|                  |       |                                                 | MALE                                | 13,456 (68.30%) |  |
|                  |       |                                                 | FEMALE                              | 6,239 (31.67%)  |  |
| DROPPED MEMBERS  |       |                                                 | NON BINARY                          | 0 (0.00%)       |  |
| DECEASED         | 254   |                                                 | PREFER NOT TO ANSWER                | 6 (0.03%)       |  |
| CLUB CANCELLED   | 26    |                                                 | TOTAL FAMILY UNIT MEMBERS 3,        |                 |  |
| OTHER            | 1,264 | CLICK HERE FOR                                  |                                     |                 |  |
| TOTAL            | 1,544 | CUMULATIVE MEMBERSHIP DATA                      | FAMILY MEMBERS PAYING HALF DUES 1,9 |                 |  |