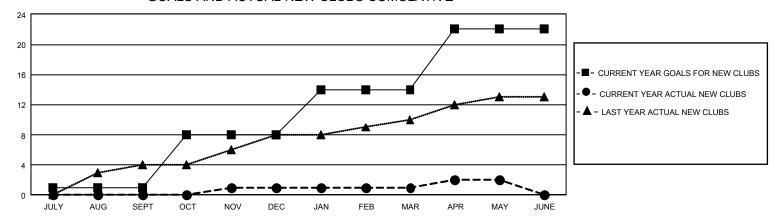

## GMT Constitutional Area 1, Group C

REPORT DOES NOT INCLUDE CLUBS IN UNDISTRICTED AREAS.

| Clubs                 |               |           |               | Members               |                           |                         |                                              |
|-----------------------|---------------|-----------|---------------|-----------------------|---------------------------|-------------------------|----------------------------------------------|
| RESULTS FOR 2021-2022 |               |           |               | RESULTS FOR 2021-2022 |                           |                         |                                              |
| QUARTER               | NEW CLUB GOAL | NEW CLUBS | DROPPED CLUBS | QUARTER M             | IEMBER GROWTH NET<br>GOAL | MEMBER GROWTH<br>ACTUAL | DROPPED MEMBERS ACTUAL (including transfers) |
| JULY/AUG/SEPT         | 3             | 0         | 4             | JULY/AUG/SEP          | T 330                     | 481                     | 393                                          |
| OCT/NOV/DEC           | 21            | 1         | 4             | OCT/NOV/DEC           | 338                       | 509                     | 493                                          |
| JAN/FEB/MAR           | 18            | 0         | 1             | JAN/FEB/MAR           | 313                       | 491                     | 414                                          |
| APR/MAY/JUNE          | 24            | 1         | 0             | APR/MAY/JUNE          | 308                       | 346                     | 244                                          |

## GOALS AND ACTUAL NEW CLUBS CUMULATIVE